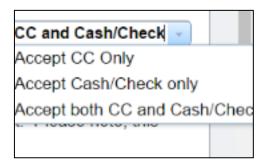

# **UNDERSTANDING PAYMENT OPTIONS**

Payment options were set up by your unit Key 3 or the council as part of the system configurations. Options that were available include:

- Credit card only
- Cash/check only
- Both Credit and Cash/check

Your unit Key 3 can tell you which options your unit or council has chosen. If nothing was chosen, the system will default to accept cash/check only.

Pro-rated fees collected through online registration include only: