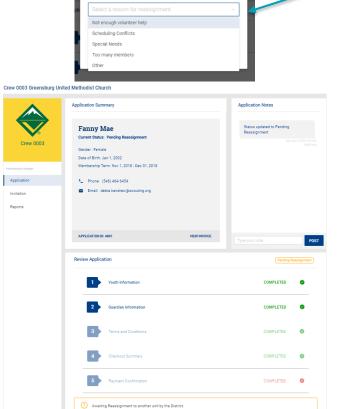

If you receive an application, and your dens have too many boys and you cannot create another den, or if the applicant decides that your unit is not the right one for them, you will need to click **Reassign**. Don't forget to add any notes before you click on Reassign.

Select a reason for the reassignment request from the list provided. This will be used for reporting purposes.

REASSIGN APPLICANT

Once you have selected the reason, click **Confirm** and the application will be moved to Pending Reassignment status in your Summary section of the application manager dashboard. And, the application will be sent to the district to reassign to another unit.

The applicant will receive an email message letting them know that the unit has reassigned their application to the district. It also contains the council contact information so that the applicant can follow up with the council.