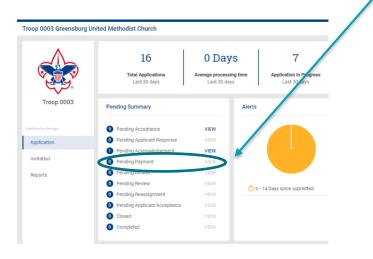

The **Summary** section of the dashboard contains a list of the different statuses that the applications – can be in depending on the actions you have taken.

You will see the number of applications in each status in the blue circle to the left of the status.

Select **View** to display the unit's applications that are in that status.

16

fotal Applica

0000000

2

0 Days

6

6

The **Alerts** section of the dashboard shows you how long applications have been pending since they — were first submitted.

The **Applicants List** is at the bottom of the dashboard. This list contains the applications that have not completed processing. When you first open the dashboard, the list will display the applicants who have been in the que to longest.

Applicantions can be sorted by name and application status by using the arrows next to each column name.

| Application Application                                | Closed Vis     Completed Vis |  |  |
|--------------------------------------------------------|------------------------------|--|--|
| APPLICATION STATUS X                                   | tion Status<br>Search        |  |  |
| Pending Acceptance     Pending Payment     Application | Name ‡                       |  |  |
| Pending Applicant Response Pending Refund              | Hugh DAvidson                |  |  |
| Pending Reassignment Pending Acknowledgement           | bruce Lennon                 |  |  |
| Pending Applicant Agreement Closed                     |                              |  |  |
| Pending Review Completed                               |                              |  |  |
|                                                        | Billy Kidd                   |  |  |
| □ ‡                                                    | Sydney Murden                |  |  |
| EAR OPTIONS SHOW RESULTS                               | Winston Churchill            |  |  |
|                                                        | Lionel Richey                |  |  |