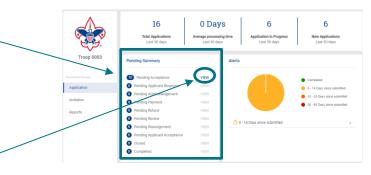

The **Summary** section of the dashboard contains a list of the different statuses that the applications – can be in depending on the actions you have taken.

You will see the number of applications in each status in the blue circle to the left of the status.

Select **View** to display the unit's applications that are in that status.

16

fotal Applica

0000000

2

0 Days

6

6