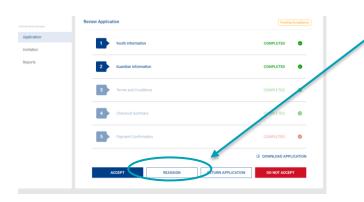

In this view, you can review parts one and two of the application.

If it is a record that you can act upon, you'll see the action buttons at the bottom of the screen.

To close the record and return to the main dashboard select Applications on the left-hand side of the screen.

|  | Troop 0003            | Arrusan   | NIT 10. 3072.        | TEN INTOICE |                    | POST               |
|--|-----------------------|-----------|----------------------|-------------|--------------------|--------------------|
|  | Meetherahip Manager   | Review Ap | plication            |             |                    | Pending Acceptance |
|  | Application           | 1         | Youth Information    |             | сом                | PLETED             |
|  | Invitation<br>Reports | L =       |                      |             |                    |                    |
|  | Reports               | 2         | Guardian Information |             | сом                | PLETED             |
|  |                       | 3         | Terms and Conditions |             | COM                | PLETED 🥝           |
|  |                       | 4         | Checkout Summary     |             | COM                | PLETED 🥥           |
|  |                       | 5         | Payment Confirmation |             | COM                | PLETED 🥥           |
|  |                       | _         |                      |             | DOWN               | ILOAD APPLICATION  |
|  |                       |           | ACCEPT               | REASSIGN    | URN APPLICATION DO | NOT ACCEPT         |

An Application Actions window appears. The main sections are:

- Application Notes you can add notes here so that others in your unit who have access will know what you have done.
- 2. **Application Summary** shows basic detail from application and displays the Invoice so you can see if payment has been made online.
- Review Application allows you to see the information on the application before you accept the applicant or move them to another status.
- 4. **Application Actions** this is where you accept, reassign, or do not accept the applicant.