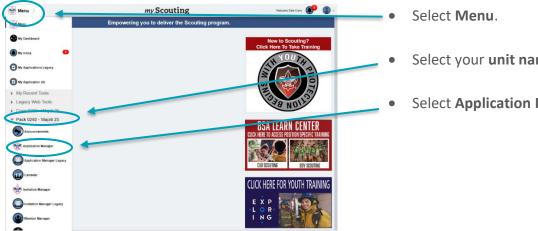

### **OVERVIEW**

To view and act on applications that have been submitted to your unit, you'll want to log in to my.scouting.org.

- Select your **unit name** in the dropdown list.
- Select Application Manager.