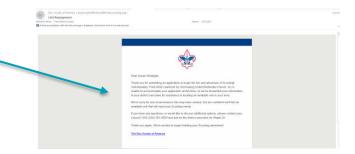

To the left is an example of the invoice an adult recieves upon submitting their application. You will see that this person has **paid by credit card** and shows a balance of \$0.00. The message also provides the adult with a link to Youth Protection training so that they can complete their training before they meet with youth.