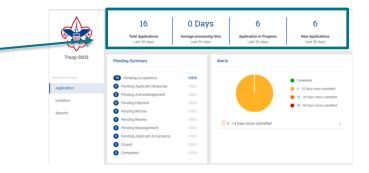

# **Application Manager Dashboard Overview**

The top section of the dashboard provides a quick overview of application processing statistics over the last 60 days.

The application is tracked through the system for 60 days, after which the application is timed out and removed from the list. That is why the view is always of the last 60 days. This is to encourage units to take timely action.

The **Summary** section of the dashboard contains a list of the different statuses that the applications – can be in depending on the actions you have taken.

You will see the number of applications in each status in the blue circle to the left of the status.

Select **View** to display the unit's applications that are in that status.

16

fotal Applica

0000000

2

0 Days

6

6