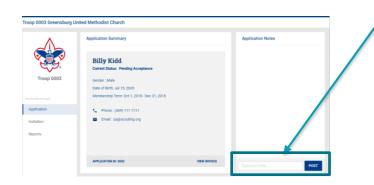

To **add a note**, click in text box, type your message and **click Post**. Whatever is entered here becomes an official and permanent part of the application records.

Your note will be added, along with your login information and the date. These notes are sorted oldest to newest. Notes allow others in your unit who can take action or who have viewing rights to know what has been done.