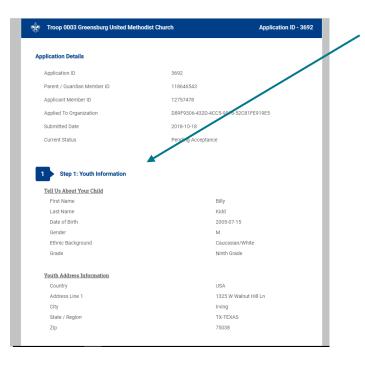

When you choose **Step 1** in the **Review Application** section, you will see a screen like the one to the left. Here you can view the details about the youth, parent, and the Lion or Tiger adult partner.