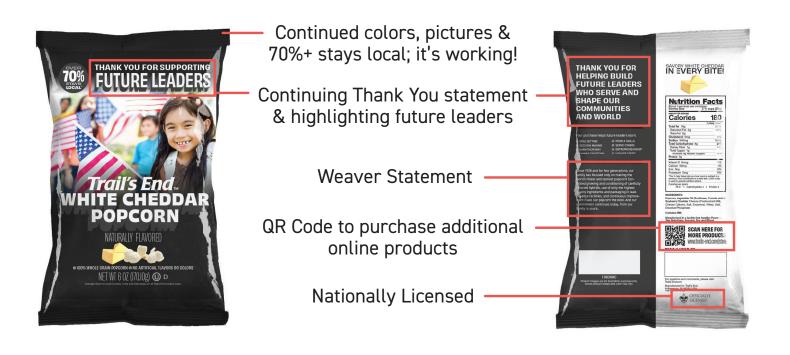

|
| POPPING CORN                          | \$17                  | \$100MM                     |
| WHITE CHEDDAR POPCORN                 | \$20                  | \$550MM                     |
| UNBELIEVABLE BUTTER MICROWAVE POPCORN | \$25                  | \$850MM                     |
| S'MORES POPCORN                       | \$25                  | -                           |
| SALTED CARAMEL CORN                   | \$25                  | \$100MM                     |
| CHOCOLATEY PRETZELS                   | \$30                  | -                           |
| SEA SALT POPCORN                      | \$50                  | \$450MM                     |

Our Products & Flavors Are \$2.25 Billion Out Of \$2.8 Billion Total, Or 80% Of US Retail Popcorn Market



Trail's End.