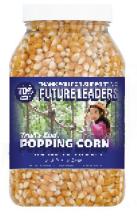

## **POPPING CORN**

 All natural, popping kernels for those who enjoy making popcorn from scratch
 \$17 Recommended Retail

Ø 28oz