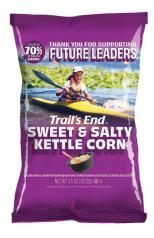

### SWEET & SALTY KETTLE CORN

#### MORE CUPS THAN CLASSIC, REPLACES CLASSIC CARAMEL

- Perfect flavor, more popular with consumers and popped in equipment unique to the industry
   \$15 Recommended Retail