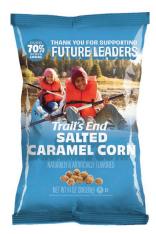

### SALTED CARAMEL CORN

- Rich caramel with just the right amount of salt makes this consumer favorite as good as ever
- @ \$25 Recommended Retail

\*Average return to local Councils, Unit's and Kids based on all Trail's End product sales. \*Councils to select their own product mix.