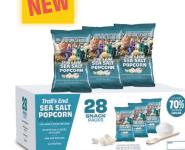

### SEA SALT POPCORN

- Only three simple ingredients popped in oil make this simply delicious American favorite
- \$50 Recommended Retail
- 28 Snack Packs (0.65oz ea)