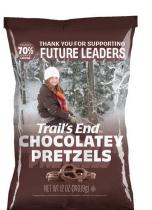

### CHOCOLATEY PRETZELS

- Perfect blend of pretzel crunch covered in chocolatey goodness
- @ \$30 Recommended Retail
- 🕣 12oz

| PRODUCT                               | RECOMMENDED<br>RETAIL | US RETAIL<br>POPCORN MARKET |
|---------------------------------------|-----------------------|-----------------------------|
| SWEET & SALTY KETTLE CORN             | \$15                  | \$200MM                     |
| POPPING CORN                          | \$17                  | \$100MM                     |
| WHITE CHEDDAR POPCORN                 | \$20                  | \$550MM                     |
| UNBELIEVABLE BUTTER MICROWAVE POPCORN | \$25                  | \$850MM                     |
| S'MORES POPCORN                       | \$25                  | -                           |
| SALTED CARAMEL CORN                   | \$25                  | \$100MM                     |
| CHOCOLATEY PRETZELS                   | \$30                  | -                           |
| SEA SALT POPCORN                      | \$50                  | \$450MM                     |