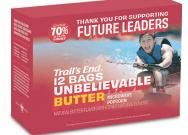

### UNBELIEVABLE BUTTER MICROWAVE POPCORN

- A delightful combination of popcorn, oil, salt, and butter that is the perfect anytime snack to share with friends and family.
   \$25 Recommended Retail
- I2 Microwave Bags