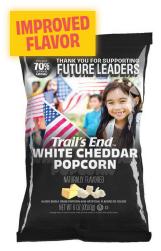

### WHITE CHEDDAR POPCORN

#### REDUCED RETAIL FROM \$25 TO \$20 & 90Z TO 60Z

- Cheesier and popped in oil, like movie theatres, makes it more flavorful and popular (air popped in '22)