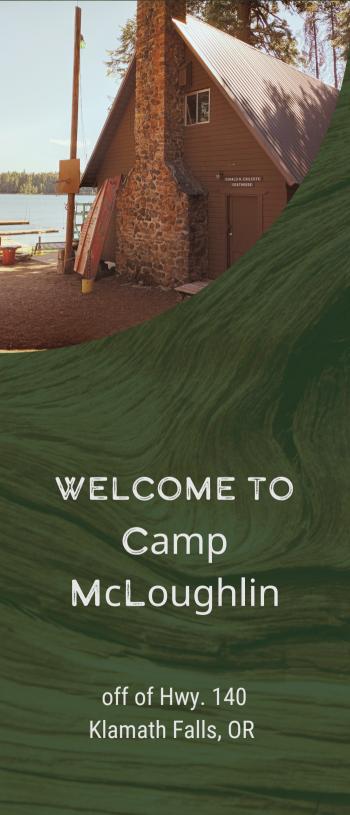

# ABOUT OUR CAMPGROUNDS

Located along the shores of Lake of the Woods off of OR-140 in the Fremont-Winema National Forest, Camp McLoughlin has been used as a campgrounds for our seasonal summer resident camps for boys and girls. These campgrounds have access to the waterfront, as well as trails that are great for hiking and bike riding.